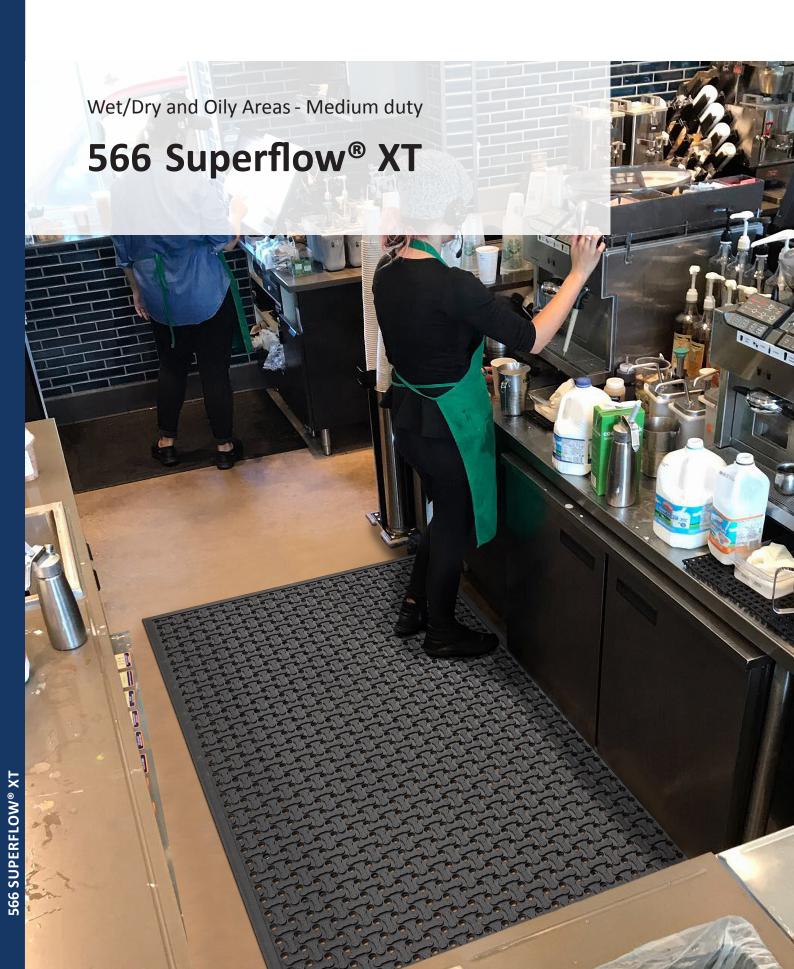

# 566 Superflow<sup>®</sup> XT

Reversible anti-slip mat is remarkably comfortable and usable on both sides for extended life. Its perforated woven surface is slip resistant surfaces while allowing instant evacuation of liquids in wet areas. Low profile for easy cart access and lightweight to facilitate lifting and cleaning.

#### Recommended use:

Medium duty