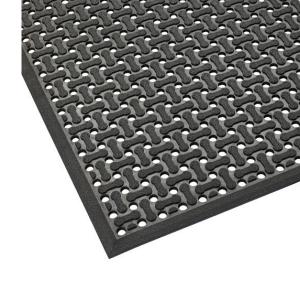

# 566 Superflow<sup>®</sup> XT

Reversible anti-slip mat is remarkably comfortable and usable on both sides for extended life. Its perforated woven surface is slip resistant surfaces while allowing instant evacuation of liquids in wet areas. Low profile for easy cart access and lightweight to facilitate lifting and cleaning.

Rubber duckboards provide a comfortable and safe working platform in wet areas with its aggressive slip-resistant surface. Large holes and raised studs allow fluids in wet areas or debris in dry areas to fall through leaving the surface clear.

#### **Specifications:**

- Natural rubber
- · Moulded bevelled edges on all sides
- Overall thickness: 8,5 mm
- Weight: 8,8 kg/m<sup>2</sup>
- Free of DOP, free of DMF, free of ozone depleting substances, free of silicone and free of heavy metals

#### **Colours:**

Black