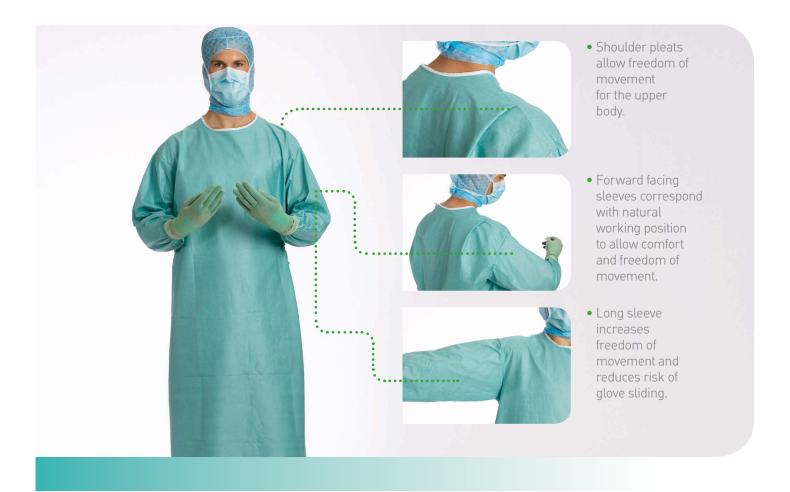

## BARRIER® Surgical Gown - CLASSIC

- **Fluid repellent** spunlace for standard protection
- **Soft to the touch** and breathable for high comfort
- **Ergonomic design** for comfort and freedom of movement
- Suitable for all procedures
- **Treated to provide** increased repellency to low surface tension fluids.