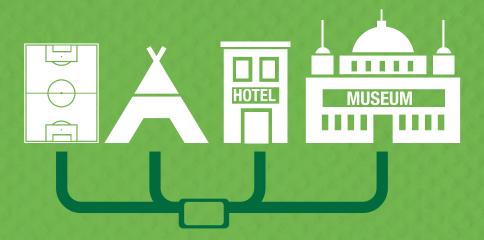

# BIO TECH USER POOL

**I** TARGET AREAS.

- PUBLIC ESTABLISHMENTS with sanitation systems that traditionally present problems (hotels, restaurants, camp sites, community centres, offices).
- PLACES THAT SEE A HIGH INFLUX OF PEOPLE (stadiums, convention centres and concert halls, reception facilities, exhibitions) in order to prevent the same problems.
- PRIVATE AND COMMUNITY ESTABLISHMENTS connected to a sewerage system or equipped with a water discharge system (SEPTIC TANK).