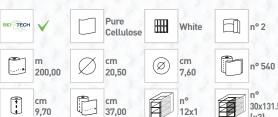

#### Superior Maxi Jumbo Toilet Tissue

Superior Code 411832

cm 9.70

#### Superior Maxi Jumbo Toilet Tissue

Superior Code 411842

24x132

cm 37,00

cm

9,70

1