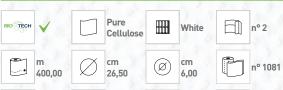

#### Superior Maxi Jumbo Toilet Tissue

Superior Code 411832

cm 9.70

#### Superior Maxi Jumbo Toilet Tissue

Superior Code 411842

24x132

cm 37,00

cm

9,70

1