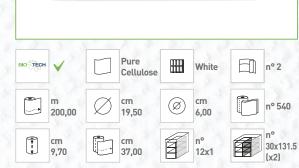

#### Superior Maxi Jumbo Toilet Tissue

Superior Code 411832

cm 9.70

#### Superior Maxi Jumbo Toilet Tissue

Superior Code 411842

24x132

cm 37,00

cm

9,70

1