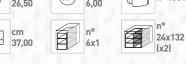

#### Superior Maxi Jumbo Toilet Tissue

Superior Code 411832

cm 9.70

#### Superior Maxi Jumbo Toilet Tissue

Superior Code 411842

24x132

cm 37,00

cm

9,70

1