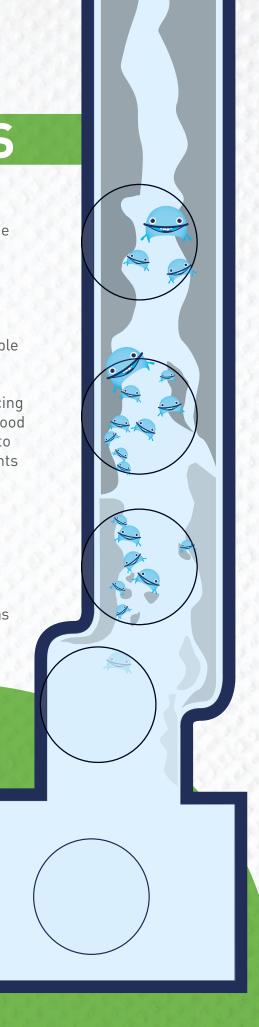

## HOW BIO TECH WORKS

- When the toilet paper comes into contact with water, the **GOOD MICROORGANISMS** are activated producing enzymes that feed on the offending organic matter present in the pipes and sewerage system.
- These microorganisms reproduce EXPONENTIALLY and INTENSIFY THEIR CLEANING ACTION even where it is not possible to intervene chemically or mechanically.
- The good microorganisms contribute to reducing the bad microorganisms by consuming their food (FOOD ANTAGONISM) and further contribute to reducing the surfactants released by detergents in drainage pipes.
- Once their action is finished, the GOOD MICROORGANISMS FULLY BIODEGRADE, meaning Biotech is 100% environmentally friendly.
- It is safe for skin, eyes and intimate body areas of adults and children. DERMATOLOGICALLY TESTED.

USE OF BIOTECH SIGNIFICANTLY HELPS KEEP PIPES AND SEWERAGE SYSTEMS CLEAN, WITH SIGNIFICANT RESULTS SEEN IN AN AVERAGE OF JUST

4 WEEKS.
THE MORE BIOTECH IS USED THE
MORE IT CLEANS.