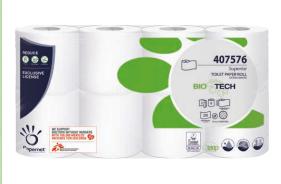

AT SEE A HIGH INFLUX OF PEOPLE (stadiums, convention centres and concert halls, reception facilities, exhibitions) in order to prevent the same problems.
- PRIVATE AND COMMUNITY ESTABLISHMENTS connected to a sewerage system or equipped with a water discharge system (SEPTIC TANK).



#### **FOLDED HAND TOWELS**

#### **Superior V-Fold Flushy Hand Towel**

Superior Code 407572





#### **INTERFOLD TOILET TISSUE**

#### **Superior Interfold Toilet Tissue**

Superior Code 407571





#### **JUMBO TOILET TISSUE**

#### Superior Maxi Jumbo Toilet Tissue

Superior Code 411832





cm 9.70



#### Superior Maxi Jumbo Toilet Tissue

Superior Code 411842





24x132

cm 37,00

cm

9,70

1

### THE RANGE



#### **CONVENTIONAL TOILET TISSUE**

#### **Superior Toilet Tissue**

Superior

Code 407576





#### **Superior Toilet Tissue**

**Superior** 

**Superior** 

Cod. 409040

Code 412782





Superior Mini Jumbo Toilet Tissue

#### Superior Mini Jumbo Toilet Tissue

33x226

**Superior** 

9,70

YES

Code 412781

30x131.5









Sofidel is the second-largest European integrated paper group and ranks sixth worldwide for production capacity. It has a consolidated turnover of 1.699 billion euro, employs over 5000 people and is present in 13 countries. The Group is leader in the consumer segment with the brands Regina, Softis, Le Trèfle, Sopalin, Inversoft, Nouvelle Soft, Thirst Pockets, Kitten Soft, Yumy, Soft & Easy, Volare, Onda and Nicky.

On the professional market, it is present with Papernet "Sustainable Hygiene", Heavenly Choice, Heavenly Soft, Confidence and Lyche.