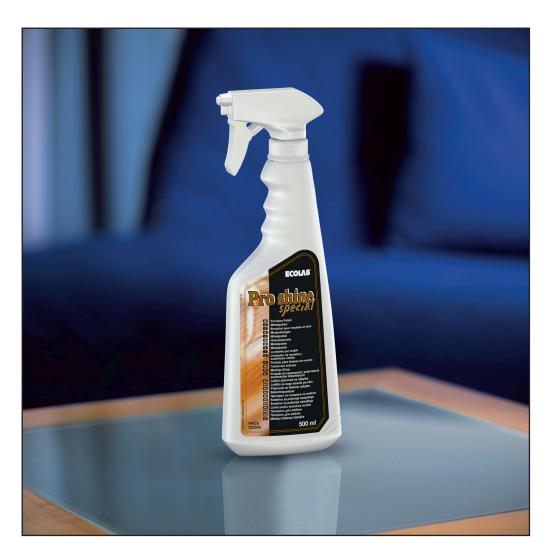

# Pro shine special

**Furniture Polish** 

- Appropriate for all wood surfaces (like teak, oak and mahogany) as well as polished and painted surfaces
- Leaves a protective film against fingerprints, water rings and dust
- Emulsion system results in stability and streak-free application

### **Product Description:**

PRO SHINE SPECIAL is a furniture polish for wooden surfaces e.g Teak, Oak, Mahogany, as well as polished and painted surfaces. Treatment with PRO SHINE SPECIAL leaves a protective film against fingerprints, water rings

PRO SHINE SPECIAL ensures a streak-free application with a pleasant scent.

#### **Use Direction:**

PRO SHINE SPECIAL is directly dispensed from its ready-to-use spray bottle. Shake before use.

- 1. Use sprayer to apply PRO SHINE SPECIAL sparingly onto a clean cloth.
- 2. Apply PRO SHINE SPECIAL evenly across the surface to be cleaned. Wipe surface dry with a clean cloth.