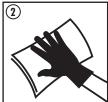

#### **Use Direction:**

PRO SHINE SPECIAL is directly dispensed from its ready-to-use spray bottle. Shake before use.

- 1. Use sprayer to apply PRO SHINE SPECIAL sparingly onto a clean cloth.
- 2. Apply PRO SHINE SPECIAL evenly across the surface to be cleaned. Wipe surface dry with a clean cloth.