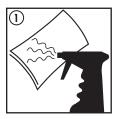

#### **Use Direction:**

PRO SHINE SPECIAL is directly dispensed from its ready-to-use spray bottle. Shake before use.

- 1. Use sprayer to apply PRO SHINE SPECIAL sparingly onto a clean cloth.
- 2. Apply PRO SHINE SPECIAL evenly across the surface to be cleaned. Wipe surface dry with a clean cloth.