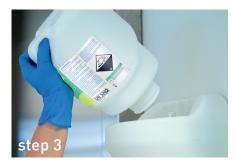

#### PLACE THE NEW PACKAGE INTO THE DOSING DEVICE

The new package should be placed in a way that the handle of the package is pointed out of the wall. Please make sure that the Kiilto Pro MD Block is correctly in its place by pushing it all the way down.