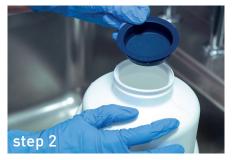

### REMOVE THE CAP FROM THE NEW PACKAGE

The cap can be removed by lightly lifting it from one side.