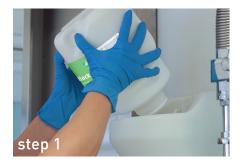

### REMOVE THE EMPTY PACKAGE

The dosing device will alarm once the package is empty. There will be a **sound notice** and the **red light will be lit up**. Do not remove the package until it is completely empty.