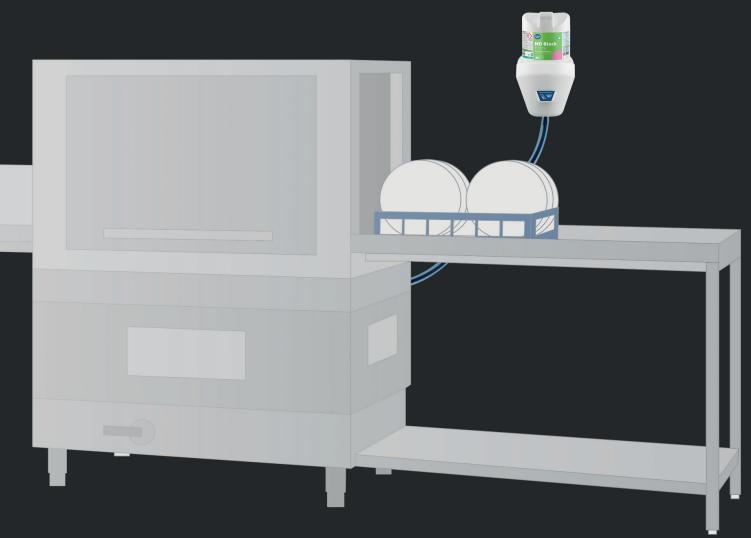

Kiilto has developed the Kiilto Pro MD Block dishwashing system, where the detergent is mounted on the wall. It frees up space in the kitchen so you can work more efficiently. The solution also improves the ergonomic conditions, as the staff does not have to lift heavy cans. Finally, it becomes easier washing the floor when the detergent is moved from the floor to the wall.

With the Kiilto Pro MD Block, professionals benefit from a more spacious kitchen by replacing the large canisters with a compact block system that hangs on the wall.