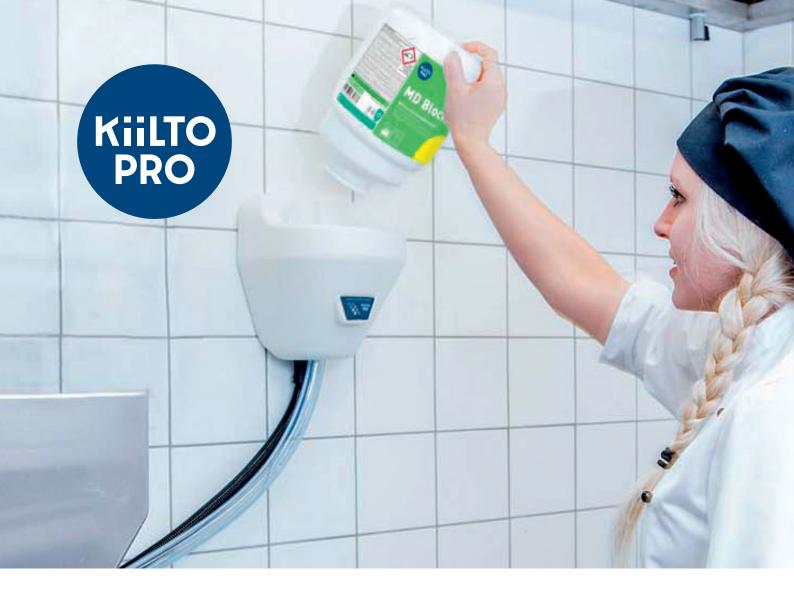

### Unique solution for professional dishwashing

Complete solution for efficient, safe and economical machine dishwashing. The Kiilto Pro MD Block dispensers are attached to the wall and thus free up space in the kitchen. This means that you can work more efficiently.

Kiilto has developed the Kiilto Pro MD Block dishwashing system, where the detergent is mounted on the wall. It frees up space in the kitchen so you can work more efficiently. The solution also improves the ergonomic conditions, as the staff does not have to lift heavy cans. Finally, it becomes easier washing the floor when the detergent is moved from the floor to the wall.

With the Kiilto Pro MD Block, professionals benefit from a more spacious kitchen by replacing the large canisters with a compact block system that hangs on the wall.