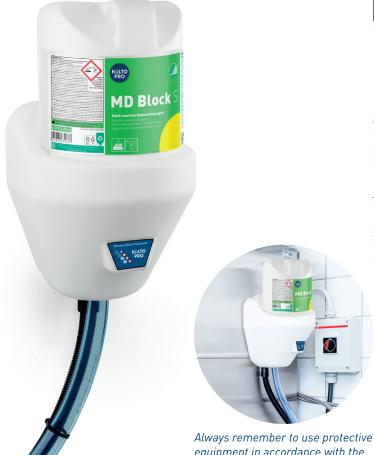

Kiilto has developed the Kiilto Pro MD Block dishwashing system, where the detergent is mounted on the wall. It frees up space in the kitchen so you can work more efficiently. The solution also improves the ergonomic conditions, as the staff does not have to lift heavy cans. Finally, it becomes easier washing the floor when the detergent is moved from the floor to the wall.

With the Kiilto Pro MD Block, professionals benefit from a more spacious kitchen by replacing the large canisters with a compact block system that hangs on the wall.

#### **INCREASED WORK SAFETY**

All Kiilto Pro MD Block products come in solid, concentrated form, and the dosage is done in a closed system. This reduces the risk of spillage and accidental contact with chemicals.

equipment in accordance with the instructions.