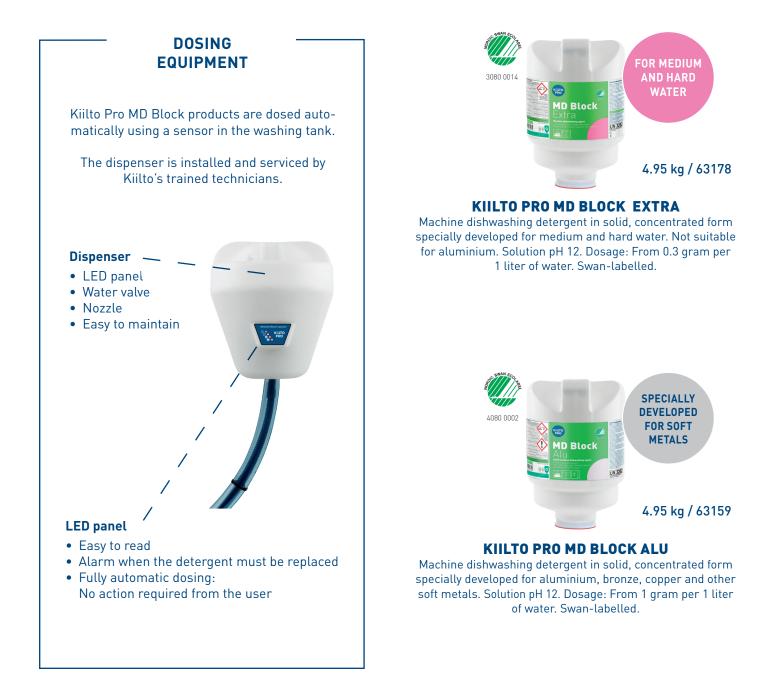

In practice, this means that the water conditions of the dishwasher are monitored in real time with a sensor installed in the washing tank. The sensor continuously measures the ratio between detergent and water, while the wash cycle is running.

#### **KIILTO PRO MD BLOCK S**

Machine dishwashing detergent in solid, concentrated form for all water conditions. Not suitable for aluminium. Solution pH 13. Dosage: From 0.1 gram per 1 liter of water. Swan-labelled