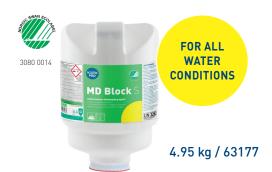

#### **KIILTO PRO MD BLOCK S**

Machine dishwashing detergent in solid, concentrated form for all water conditions. Not suitable for aluminium. Solution pH 13. Dosage: From 0.1 gram per 1 liter of water. Swan-labelled