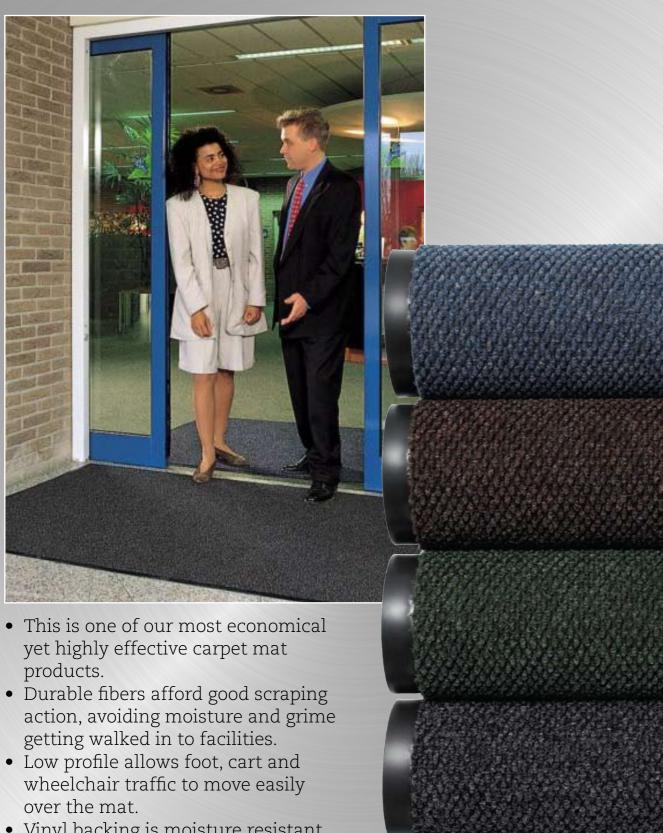

## 136 Polynib®

- Vinyl backing is moisture resistant, slip resistant and will not stain floor.
- Suitable for light to medium traffic conditions.
- For placement inside entrances of schools, offices, shops.
- Vacuum clean.
- Free of toxic DOP and DMF.

## 136 Polynib®

|                                            |            |                                                                                      | PRODUCT SPECIFICATIONS                                                                                                                                                                                                      |                                                       |  |
|--------------------------------------------|------------|--------------------------------------------------------------------------------------|-----------------------------------------------------------------------------------------------------------------------------------------------------------------------------------------------------------------------------|-------------------------------------------------------|--|
| Designation Dust Control 1                 |            | Dust Control Matting                                                                 |                                                                                                                                                                                                                             |                                                       |  |
| Description                                |            | Absorbent / scrape carpet mat                                                        |                                                                                                                                                                                                                             |                                                       |  |
| Material                                   |            |                                                                                      |                                                                                                                                                                                                                             |                                                       |  |
|                                            | Тор        | Nibbed needle punched carpet consisting of anti-static 100% polypropylene fibers.    |                                                                                                                                                                                                                             |                                                       |  |
|                                            |            | 650 grams of fibers per m².                                                          |                                                                                                                                                                                                                             |                                                       |  |
|                                            | Backing    | Black vinyl                                                                          |                                                                                                                                                                                                                             |                                                       |  |
| Process                                    |            | Non woven - needle punch                                                             |                                                                                                                                                                                                                             |                                                       |  |
| Category                                   |            | Indoor absorbent - Good value                                                        |                                                                                                                                                                                                                             |                                                       |  |
| Recommended use                            |            | Indoor - light to medium foot traffic                                                |                                                                                                                                                                                                                             |                                                       |  |
| Colours                                    |            | Blue, Green, Charcoal, Brown                                                         |                                                                                                                                                                                                                             |                                                       |  |
| Weight                                     |            | 3.1 kg/m <sup>2</sup>                                                                |                                                                                                                                                                                                                             |                                                       |  |
| Thickness                                  |            | 7.5 mm                                                                               |                                                                                                                                                                                                                             |                                                       |  |
| Standard sizes                             |            | 60 cm x 90 cm<br>90 cm x 150 cm<br>120 cm x 180 cm<br>120 cm x 20 m<br>200 cm x 20 m |                                                                                                                                                                                                                             |                                                       |  |
| Custom sizes 120 cm a                      |            | 120 cm and 200 cm pe                                                                 | 0 cm and 200 cm per linear meter                                                                                                                                                                                            |                                                       |  |
|                                            |            | splicing - seaming not                                                               | olicing - seaming not recommended                                                                                                                                                                                           |                                                       |  |
|                                            |            |                                                                                      | PRODUCT TESTING                                                                                                                                                                                                             |                                                       |  |
| Tests                                      |            | ests                                                                                 | Norms                                                                                                                                                                                                                       | Results                                               |  |
| Abrasion resistance                        |            |                                                                                      | ASTM D3884                                                                                                                                                                                                                  | 1.51 g weight loss                                    |  |
| Colour fastness to light                   |            | t                                                                                    | AATCC 16E                                                                                                                                                                                                                   |                                                       |  |
| Accelerated wear test by sim floor machine |            |                                                                                      | U.S.                                                                                                                                                                                                                        | 25.4%                                                 |  |
| Accelerated soiling                        |            |                                                                                      | U.S.                                                                                                                                                                                                                        | 3.5                                                   |  |
| Anti-slip                                  |            |                                                                                      | DIN51130<br>BGR181                                                                                                                                                                                                          |                                                       |  |
| Water retention                            |            |                                                                                      | U.S                                                                                                                                                                                                                         | 2.43 l/m <sup>2</sup>                                 |  |
| Sanitary epidemiologic                     |            | e test                                                                               | GN 2.1.6.1338-03 MCL<br>GN 2.1.6.2309-07 OBUV                                                                                                                                                                               | Pass - Certificate no.<br>77.01.16.229.P.044984.07.09 |  |
| Graves tea                                 | r strength |                                                                                      |                                                                                                                                                                                                                             |                                                       |  |
| Elongation                                 | 1          |                                                                                      |                                                                                                                                                                                                                             |                                                       |  |
|                                            |            |                                                                                      | FIRE TESTING                                                                                                                                                                                                                |                                                       |  |
|                                            |            | Surface Flammability                                                                 | ASTM D2859                                                                                                                                                                                                                  | Pass                                                  |  |
|                                            |            | Russian fire retardancy test                                                         | CCPB.NLOP-019.B01723                                                                                                                                                                                                        | Pass                                                  |  |
|                                            |            | Classification of the reaction to fire performance                                   | DIN EN 13501-1                                                                                                                                                                                                              |                                                       |  |
| Sustainability                             |            |                                                                                      | <ul> <li>Recyclable material</li> <li>REACH compliant (Registration, Evaluation, Authorization and restrictions of Chemicals)</li> <li>Contributes to cleaner environment by reducing need of cleaning chemicals</li> </ul> |                                                       |  |